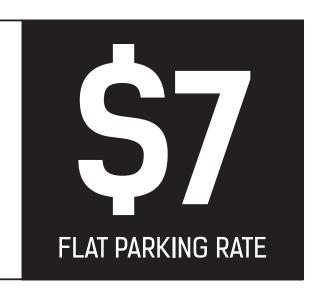

### **DISCOUNT PARKING COUPON**

\$7 flate rate at listed garages in New Haven only, from opening to closing as noted. Present voucher to attendant upon exit to receive discount. Please note that there are no in—and—out privileges with this promotion. One entry/exit per day allowed. Valid **JUNE 13-30, 2024** only.